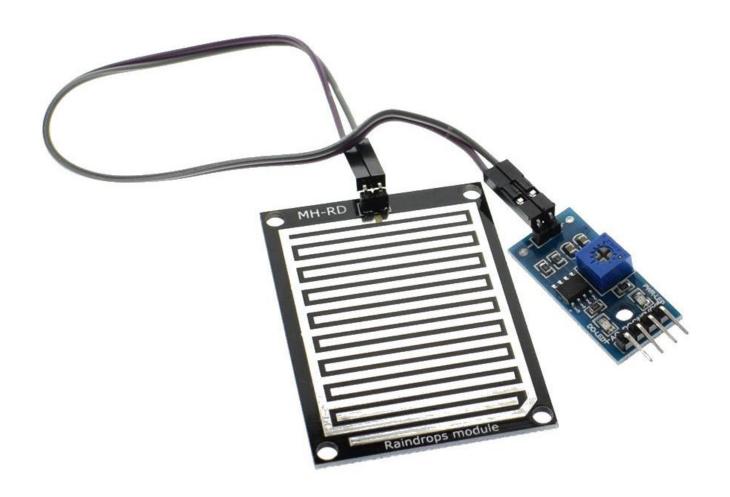

No rain when the LED light output for the high level, rain, and the output level, the LED light.

Raindrops board and control board are separated, convenient to wire leads.

The raindrops plates of large area, more conducive to detect the rain.

## Three shipping list

1 raindrop induction plate and the control panel as shown each piece

2 20 cm dupont line 5 root, convenient connection