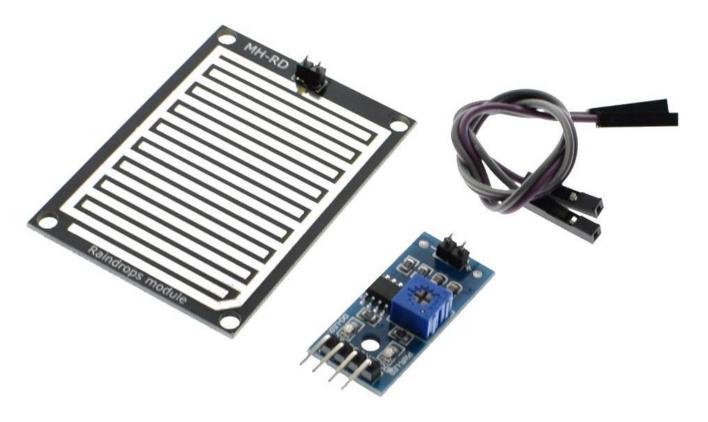

## Water / Snow / Raindrops Detection Sensor Module Rain Weather Module Humidity

No rain when the LED light output for the high level, rain, and the output level, the LED light.

Raindrops board and control board are separated, convenient to wire leads.

The raindrops plates of large area, more conducive to detect the rain.

The board with a hole, convenient installation

Control panel board size: 3 \* 1.6 MM

Large area of rain test plate 5.4 \* 4.0 MM

## Three shipping list

1 raindrop induction plate and the control panel as shown each piece

2 20 cm dupont line 5 root, convenient connection