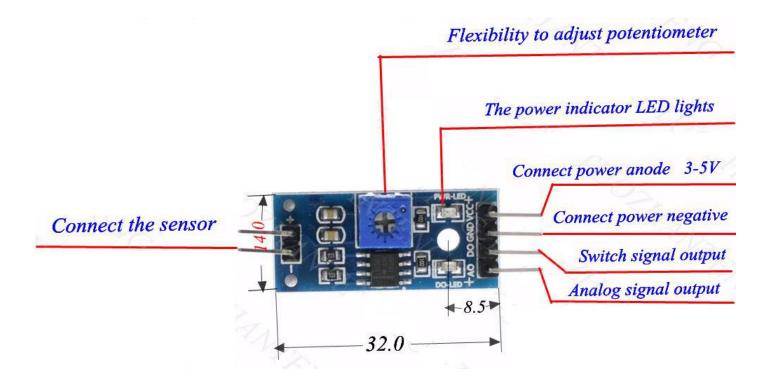

## Features:

Voltage: 5 v

LED lamp power light, the output signal.

TTL level output, TTL output signal for low level effectively. Ability to drive about 100 ma, can be directly driven relay, buzzer, small fan, and so on. Sensitivity can be adjusted through the potentiometer

No rain when the LED light output for the high level, rain, and the output level, the LED light.

Raindrops board and control board are separated, convenient to wire leads.

The raindrops plates of large area, more conducive to detect the rain.

The board with a hole, convenient installation

Control panel board size: 3 \* 1.6 MM

Large area of rain test plate 5.4 \* 4.0 MM

## Two methods of use

Connected to 5 v power supply power lights, no water droplets on induction plate, the DO output for the high level, switch lights out, a drop of water drops, the DO output for the low level, switch indicator,

Brush away the water droplets, return to again, the output high level... AO analog output, can be connected to the microcontroller AD mouth drops of rainfall in the above size.

DO TTL digital output can also be connected microcontroller detecting whether it will rain.